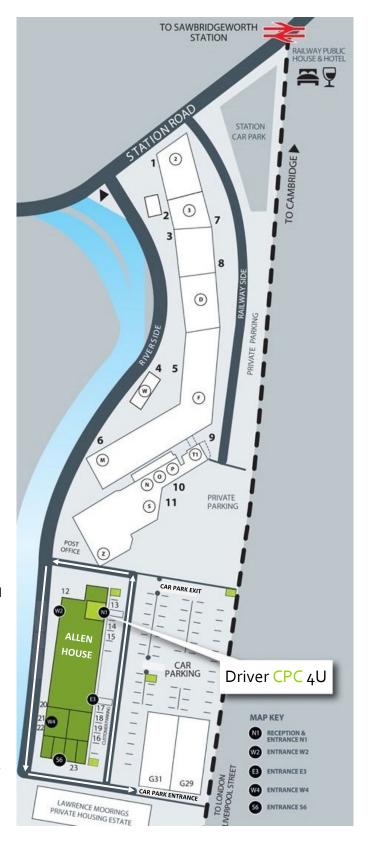

## **VENUE ADDRESS:**

S2 Allen House

The Maltings

Station Road

Sawbridgeworth

Herts

CM21 9JX

## **DIRECTIONS:**

At the double mini-roundabouts in Sawbridgeworth turn on to Station Road (from Harlow direction turn right, from Bishops Stortford direction turn left).

Follow Station Road until you see the signs for The Maltings or Allen House and turn right in to the site at the first entrance (the river side of the building).

When you reach Allen House, continue to follow the Riverside Road around the building to the car park entrance.

## **PARKING:**

Parking is behind the barrier, enter code 9186 into the keypad at the barrier to access the car park. This is free parking for our candidates (see map).

Parking outside of this designated car park may result in a penalty charge being issued.

Once parked stay on car park side of the Allen House building, use Entrance N1 (Main Entrance) and we are on the second floor, through the double doors, on the right-hand side of the corridor.

Please note that by attending any training course, candidates are agreeing to our terms and conditions, which can be viewed online at www.drivercpc4u.co/terms